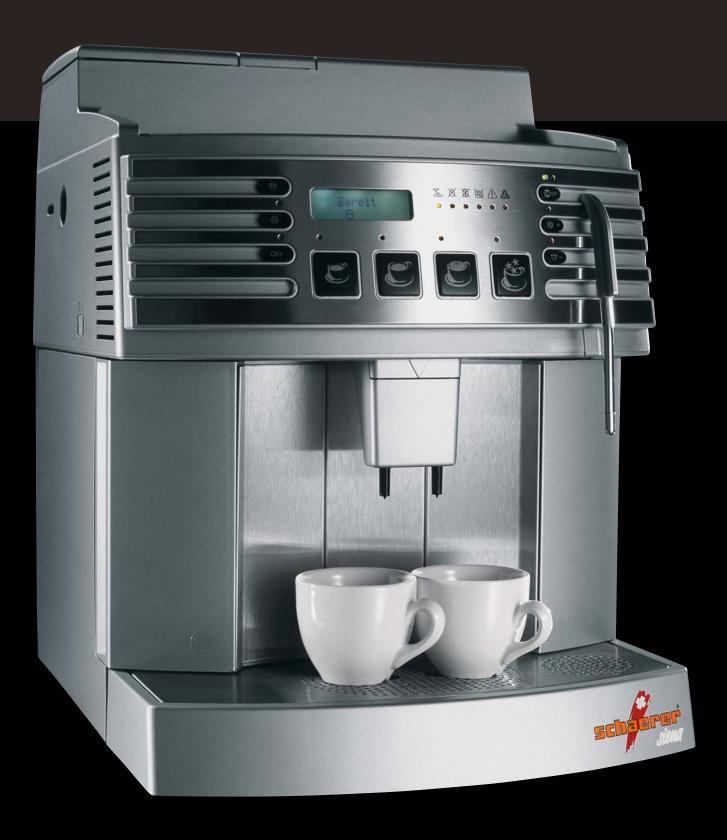

## Small, smart and fully automatic.

Exquisite taste with the perfect "crema" cup after cup. The new Schaerer Siena can be counted on to produce an espresso that will satisfy coffee connoisseurs everywhere. This user-friendly machine has five individually programmable product buttons to supply your particular coffee requirements. It also includes the capability for decaffeinated products to fulfil the desire for healthy alternatives. By popular request, we now offer the option of direct water connection instead of the built-in water tank. Your customers, employees, guests, business partners and friends will thank you for having the opportunity to enjoy espresso as it was meant to taste!

- · Clear user panel layout with large product buttons.
- User-friendly LCD display in multiple languages.
- Independent heating elements for simultaneous coffee and steam.
- · Thermoplastic brewing unit as used in professional coffee machines.
- · High quality stainless steel grinder discs.
- Milk frothing device for "designer" coffee drinks.
- · Adjustable coffee spout to allow for cups, glasses or pots.