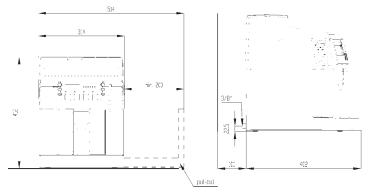

## Technical data:

Power 230VAC, 2.2kW, 10A 310 x 415 x 395 (WxDxH) Dimensions (in mm)

Weight approx. 20kg Colour

Silver

 $5^{\circ}-7^{\circ}dh/8^{\circ}-12^{\circ}fh$ Water hardness G 1/2" max. 2 bar Water connection (optional) Ø12/8mm Water outlet (optional)